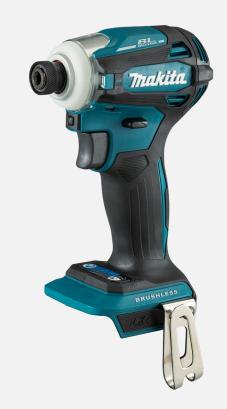

### **18V Brushless 4-Stage Impact Driver**

Makita has a tradition of innovation in the cordless impact driver category, and the 18V LXT Brushless 4-Speed Impact Driver (DTD172) sets new standards. The DTD172 offers users four speeds, as well as Makita's exclusive application modes for increased fastening control. The unique application models use the brushless motor's electronic controls to find the best balance of speed and torque for each application for more efficient fastening. Another precision setting is Tightening Mode (T-mode), which downshifts and reduces rotation and impact speed prior to driving the screw into place, and is engineered to minimize screw thread stripping, screw breakage and damage to work. The DTD172 delivers industry-leading performance in a compact and ergonomic design.

Added features include the one-touch 4-speed power selector button under the chuck, which enables one-handed speed changes, and reverse rotation auto-stop mode which stops rotation and impact when the fastener is loosened adequately to help prevent overloosening and dropped fasteners.