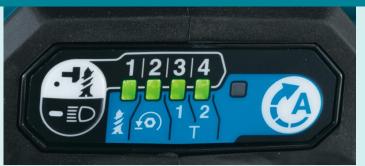

- **Slim Tool Body** tool head has been re-designed to be slimmer than the previous model enabling the tool to have greater access to tight corners or confided spaces.
- **One Touch Bit Installation** new bit installation has been designed to prevent the bit from unexpectedly falling off. A more effective mechanism has been designed increasing the strength of the chuck with out increasing the resistance required to install a bit.
- **Enhanced Anvil Holder** material change from needle bearing to ball bearing provides reduction of bit wobbling. Providing more stability and control when fastening.
- **Quick Change Selector** one touch mode selector located above the trigger allows the user to jump between modes single handed. Quickly changing between modes improves efficiency as you no longer have to take your hand off the tool.
- **Light Mode** enables the tool to be used as a torch in dark environments. To turn the light on set the F/R change lever to the neutral position and pull the switch trigger. To turn off the light pull the trigger again.
- **4 Optimised Application Modes** 4 assist mode variations; T-mode 1 and 2 for self drilling screws in both thick and thin sheet metal. Wood mode for fastening long wood screws. Bolt mode with rotation auto stop for tightening / loosening bolts.
- **4-Speed Power Selection** 4 electronic speeds allow the user to adjust the power, speed and impact rate to suit the fastening application.

### **4 optimised application modes**

Wood Mode

**Bolt Mode** 

T-Mode 1

T-Mode 2

Wood Mode For driving long screws

Drives at low speed so the user can get the screw started, then once fastening begins the impact driver automatically increased to maximum speed to drive home the screw. **3 Bolt Mode** For tightening/ loosening bolts