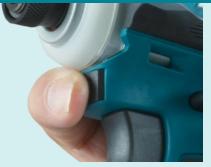

- **Slim Tool Body** tool head has been re-designed to be slimmer than the previous model enabling the tool to have greater access to tight corners or confided spaces.
- **One Touch Bit Installation** new bit installation has been designed to prevent the bit from unexpectedly falling off. A more effective mechanism has been designed increasing the strength of the chuck with out increasing the resistance required to install a bit.
- **Enhanced Anvil Holder** material change from needle bearing to ball bearing provides reduction of bit wobbling. Providing more stability and control when fastening.
- **Quick Change Selector** one touch mode selector located above the trigger allows the user to jump between modes single handed. Quickly changing between modes improves efficiency as you no longer have to take your hand off the tool.
- **Light Mode** enables the tool to be used as a torch in dark environments. To turn the light on set the F/R change lever to the neutral position and pull the switch trigger. To turn off the light pull the trigger again.
- **4 Optimised Application Modes** 4 assist mode variations; T-mode 1 and 2 for self drilling screws in both thick and thin sheet metal. Wood mode for fastening long wood screws. Bolt mode with rotation auto stop for tightening / loosening bolts.
- **4-Speed Power Selection** 4 electronic speeds allow the user to adjust the power, speed and impact rate to suit the fastening application.