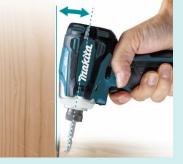

- **Slim Tool Body** tool head has been re-designed to be slimmer than the previous model enabling the tool to have greater access to tight corners or confided spaces.
- **One Touch Bit Installation** new bit installation has been designed to prevent the bit from unexpectedly falling off. A more effective mechanism has been designed increasing the strength of the chuck with out increasing the resistance required to install a bit.
- **Enhanced Anvil Holder** material change from needle bearing to ball bearing provides reduction of bit wobbling. Providing more stability and control when fastening.
- **Quick Change Selector** one touch mode selector located above the trigger allows the user to jump between modes single handed. Quickly changing between modes improves efficiency as you no longer have to take your hand off the tool.
- **Light Mode** enables the tool to be used as a torch in dark environments. To turn the light on set the F/R change lever to the neutral position and pull the switch trigger. To turn off the light pull the trigger again.
- **4 Optimised Application Modes** 4 assist mode variations; T-mode 1 and 2 for self drilling screws in both thick and thin sheet metal. Wood mode for fastening long wood screws. Bolt mode with rotation auto stop for tightening / loosening bolts.
- **4-Speed Power Selection** 4 electronic speeds allow the user to adjust the power, speed and impact rate to suit the fastening application.