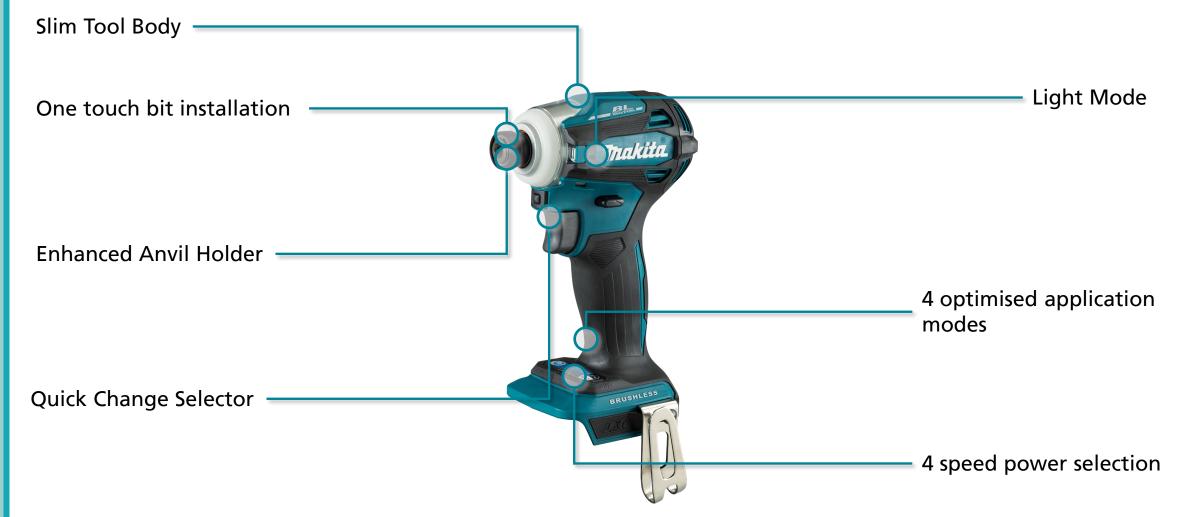

- **Slim Tool Body** tool head has been re-designed to be slimmer than the previous model enabling the tool to have greater access to tight corners or confided spaces.
- **One Touch Bit Installation** new bit installation has been designed to prevent the bit from unexpectedly falling off. A more effective mechanism has been designed increasing the strength of the chuck with out increasing the resistance required to install a bit.
- **Enhanced Anvil Holder** material change from needle bearing to ball bearing provides reduction of bit wobbling. Providing more stability and control when fastening.
- **Quick Change Selector** one touch mode selector located above the trigger allows the user to jump between modes single handed. Quickly changing between modes improves efficiency as you no longer have to take your hand off the tool.
- **Light Mode** enables the tool to be used as a torch in dark environments. To turn the light on set the F/R change lever to the neutral position and pull the switch trigger. To turn off the light pull the trigger again.
- **4 Optimised Application Modes** 4 assist mode variations; T-mode 1 and 2 for self drilling screws in both thick and thin sheet metal. Wood mode for fastening long wood screws. Bolt mode with rotation auto stop for tightening / loosening bolts.
- **4-Speed Power Selection** 4 electronic speeds allow the user to adjust the power, speed and impact rate to suit the fastening application.