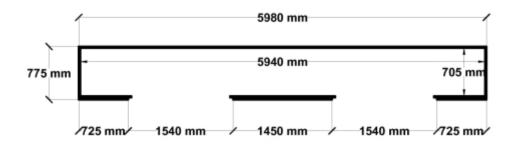

Equivalent color names listed are Trademarks of Bluescope Steel Limited and are only used for comparison. The use of color names indicates no more than color equivalency.

| Model                  | S08N060S22S26          |  |  |
|------------------------|------------------------|--|--|
| Roof type              | Skillion               |  |  |
| Exterior dimension     | 775mm x 5980mm         |  |  |
| Interior dimension     | 705mm x 5940mm         |  |  |
| Height @ wall          | 1900mm                 |  |  |
| Height @ ridge         | 2040mm                 |  |  |
| Primary door type      | N/A                    |  |  |
| Primary door height    | 0mm                    |  |  |
| Primary door opening   | 0mm                    |  |  |
| Secondary door type    | Dual Double Sliding    |  |  |
| Secondary door height  | 1870mm                 |  |  |
| Secondary door opening | 1440 + 1440mm          |  |  |
| Area                   | 4.63sq mt              |  |  |
| Slab size              | 875mm x 6105mm x 100mm |  |  |

## Floor Plan