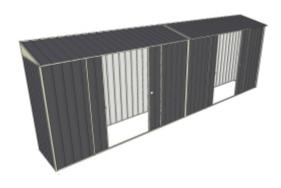

Equivalent color names listed are Trademarks of Bluescope Steel Limited and are only used for comparison. The use of color names indicates no more than color equivalency.

| Model                  | S08N060S22S26          |  |  |
|------------------------|------------------------|--|--|
| Roof type              | Skillion               |  |  |
| Exterior dimension     | 775mm x 5980mm         |  |  |
| Interior dimension     | 705mm x 5940mm         |  |  |
| Height @ wall          | 1900mm                 |  |  |
| Height @ ridge         | 2040mm                 |  |  |
| Primary door type      | N/A                    |  |  |
| Primary door height    | 0mm                    |  |  |
| Primary door opening   | 0mm                    |  |  |
| Secondary door type    | Dual Double Sliding    |  |  |
| Secondary door height  | 1870mm                 |  |  |
| Secondary door opening | 1440 + 1440mm          |  |  |
| Area                   | 4.63sq mt              |  |  |
| Slab size              | 875mm x 6105mm x 100mm |  |  |

## **Features**

- 1.9m wall height for more head room
- All holes pre-drilled for easy assembly
- Mid-wall frame for extra strength
- Your shed will arrive in 9 boxes, with no box greater than 25kg
- Easy to follow video enhanced instructions.