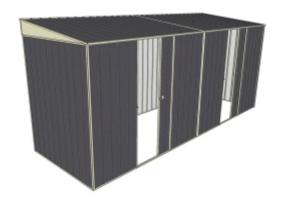

Equivalent color names listed are Trademarks of Bluescope Steel Limited and are only used for comparison. The use of color names indicates no more than color equivalency.

| Model                  | S15N045S12S15           |  |  |
|------------------------|-------------------------|--|--|
| Roof type              | Skillion                |  |  |
| Exterior dimension     | 1510mm x 4500mm         |  |  |
| Interior dimension     | 1440mm x 4460mm         |  |  |
| Height @ wall          | 1900mm                  |  |  |
| Height @ ridge         | 2100mm                  |  |  |
| Primary door type      | N/A                     |  |  |
| Primary door height    | 0mm                     |  |  |
| Primary door opening   | 0mm                     |  |  |
| Secondary door type    | Dual Single Sliding     |  |  |
| Secondary door height  | 1870mm                  |  |  |
| Secondary door opening | 720 + 720mm             |  |  |
| Area                   | 6.80sq mt               |  |  |
| Slab size              | 1610mm x 4625mm x 100mm |  |  |

## **Features**

- 1.9m wall height for more head room
- All holes pre-drilled for easy assembly
- Mid-wall frame for extra strength
- Your shed will arrive in 9 boxes, with no box greater than 25kg
- Easy to follow video enhanced instructions.