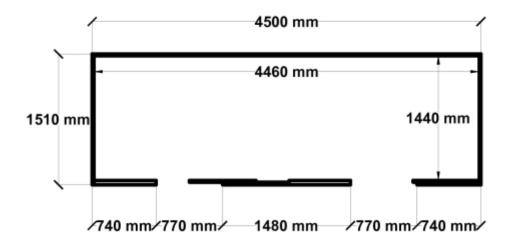

Equivalent color names listed are Trademarks of Bluescope Steel Limited and are only used for comparison. The use of color names indicates no more than color equivalency.

| Model                  | S15N045S12S15           |  |  |
|------------------------|-------------------------|--|--|
| Roof type              | Skillion                |  |  |
| Exterior dimension     | 1510mm x 4500mm         |  |  |
| Interior dimension     | 1440mm x 4460mm         |  |  |
| Height @ wall          | 1900mm                  |  |  |
| Height @ ridge         | 2100mm                  |  |  |
| Primary door type      | N/A                     |  |  |
| Primary door height    | 0mm                     |  |  |
| Primary door opening   | 0mm                     |  |  |
| Secondary door type    | Dual Single Sliding     |  |  |
| Secondary door height  | 1870mm                  |  |  |
| Secondary door opening | 720 + 720mm             |  |  |
| Area                   | 6.80sq mt               |  |  |
| Slab size              | 1610mm x 4625mm x 100mm |  |  |

## Floor Plan